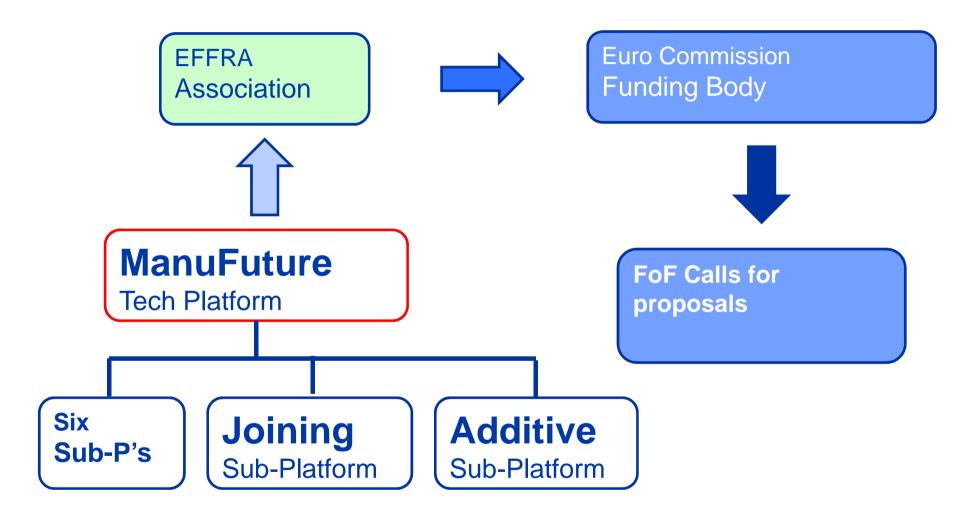

Additive Manufacturing Sub-Platform Committee Joining Sub-Platform Chair ManuFuture ISG, HLG and UK Member EFFRA IRAG and Partnership Board Member Materials Joining and Engineering Technologies

Materials Joining and Engineering Technologies